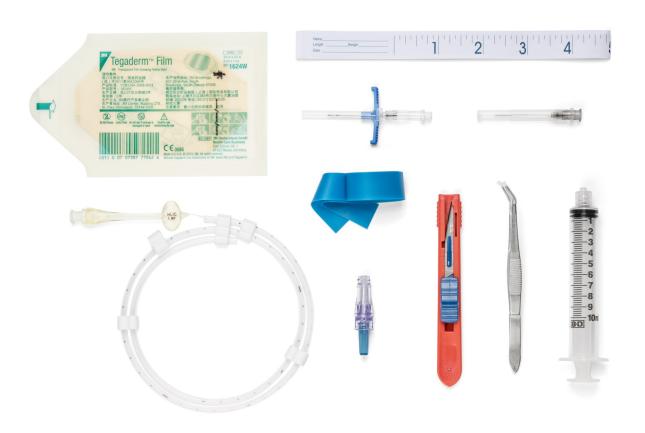

## **Standard Tray Components**

| Component                   | Quantity | Component        | Quantity |
|-----------------------------|----------|------------------|----------|
| IFU                         | 1        | Injection Needle | 1        |
| Polyurethane 1.9fr Catheter | 1        | Cloth            | 1        |
| 2fr Peal-able Introducer    | 1        | Drape            | 1        |
| 10cc Luer Lock Syringe      | 1        | Gauze            | 1        |
| Transparent Dressing        | 1        | Cotton Ball      | 1        |
| Stainless Steel Tweezers    | 1        |                  |          |