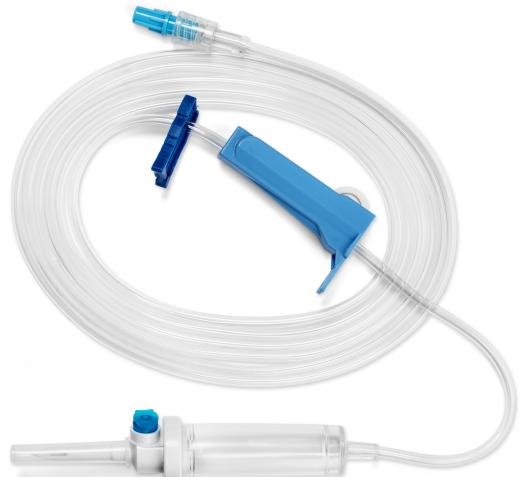

#### **Health Line IV Administration Primary Sets**

| IV Description                                                 | Catalogue No.   |
|----------------------------------------------------------------|-----------------|
| IV Administration Set (100 in.)                                | HLS 104288      |
| IV Admin Set w/ 1 Luer Injection Sites (100 in.)               | HLSV 261822     |
| IV Admin Set w/ 2 Luer Injection Sites (106 in.)               | HLSV 205077     |
| IV Admin Set w/ 1 Luer Injection Site & Flow Control (100 in.) | HLSV 425562     |
| IV Admin Set w/Flow Control (100 in.)                          | HLS 425562      |
| IV Admin Set w/ 1 Luer Injection Site (88 in.)                 | HLSV 261822 MB  |
| IV Admin Set w/ 2 Luer Injection Sites (103 in.)               | HLSV 205077 MB  |
| IV Admin Set w/ 3 Luer Injection Sites (112 in.)               | HLSV 239275 MB  |
| IV Admin Set w/ 1 Luer Injection Site & Filter (100 in.)       | HLSVF 261822 MB |
| IV Admin Set w/ 2 Luer Injection Sites (103 in.)               | HLSVF 205077 MB |
| IV Administration Set w/ Flow Regulator (100 in.)              | HLSV 572482     |