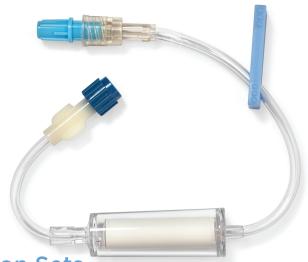

#### **Health Line IV Administration Extension Sets**

| IV Description                                            | Catalogue No.     |
|-----------------------------------------------------------|-------------------|
| Standard Bore Extension Set (20 in.)                      | <b>HLEV 23554</b> |
| Standard Bore Extension Set w/0.22 Micron Filter (10 in.) | HLEF 84722        |