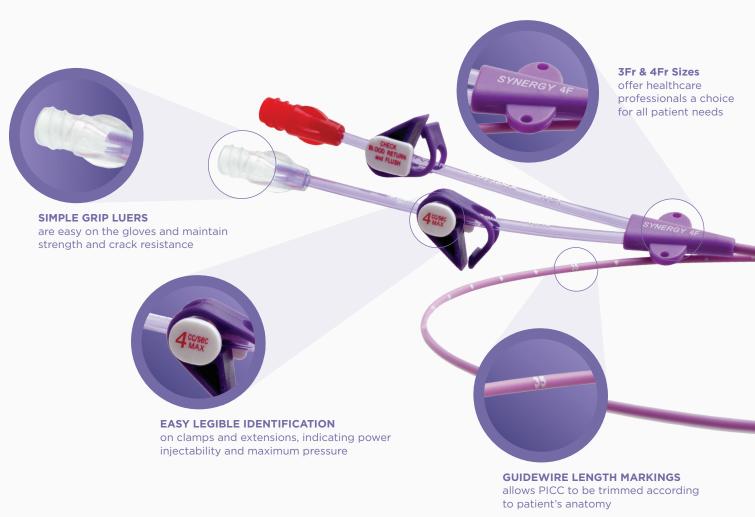

## **Features and Benefits**

One Piece Cannula Construction - No bonds or welds helps to ensure catheter will not break.

**CVP Monitoring -** SYNERGY CT PICC™ (power PICCs) are indicated for central vein pressure monitoring.

Polyurethane Catheter Construction - Provides radiopacity, durability, and strength.

Low Profile Hub - Allows for better patient comfort and easy securement.

Grip-Lok™ - Stabilizes and locks catheter securely in place reducing needlestick injuries.

**Safety Components -** Kit trays include a range of safety components such as, safety scalpel and safety introducer needle to improve patient and clinician safety.