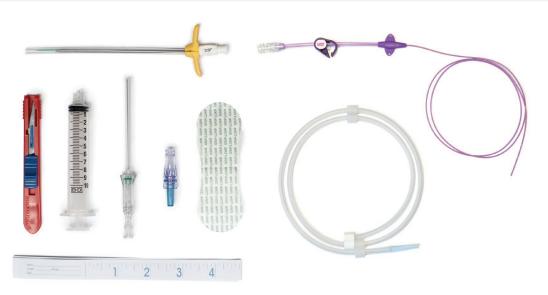

## **Standard Kit Components**

| Component                                   | Quantity | Component                    | Quantity |
|---------------------------------------------|----------|------------------------------|----------|
| Synergy-XS CT PICC™                         | 1        | Safety Scalpel #11           | 1        |
| Needle Free Valve                           | 1 or 2   | 24" Paper Tape Measure       | 1        |
| Twisted Wire Stylet and Adaptor w/ Sideport | 1        | PICC Stylet TAG              | 1        |
| 21GA X 7CM Safety Seld.Echo.Needle          | 1        | HLIC PICC Patient Info Guide | 1        |
| PTFE Tearaway Introducer                    | 1        | HLIC CT PICC Chart Sticker   | 1        |
| Nitinol Straight Mandrel GW w/ Tungsten Tip | 1        | HLIC CT PICC IFU             | 1        |
| 10cc Disposable Luer Lock Syr               | 1        | Securment Device             | 1        |