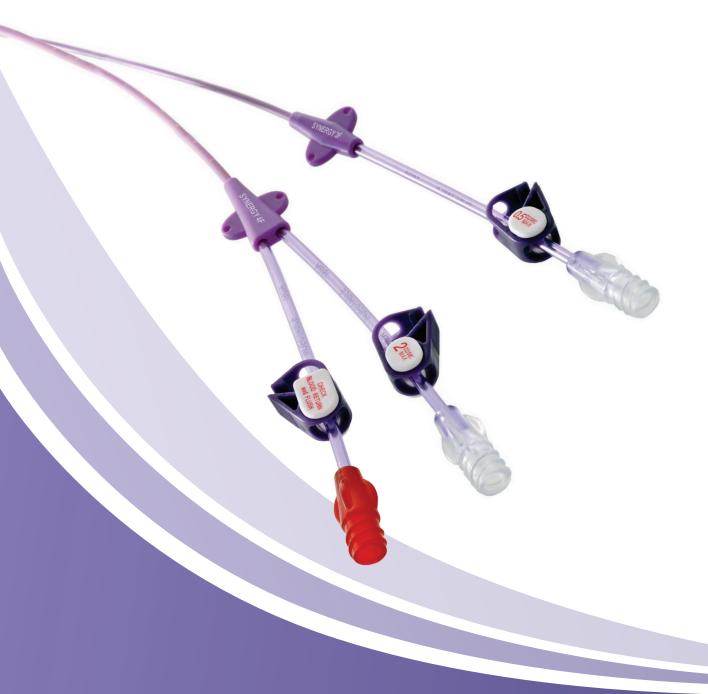

## SYNERGY-XS CT PICCTM

Smaller Vein PICC Access with Power Injectability

Health Line now offers a complete line of 3Fr Single and 4Fr Dual Lumen power injectable Synergy CT PICC™ catheters for patients with smaller veins. These XS CT PICCs offer the same ease and effectiveness as our popular Synergy CT PICC™ line with the advantage of giving clinicians more options in choosing the best PICC size for the patient.

The Synergy-XS CT PICCs™ are available in a variety of kit configurations including basic, nurses, and Interventional Radiology to give clinicians an assortment of options to meet patient needs.