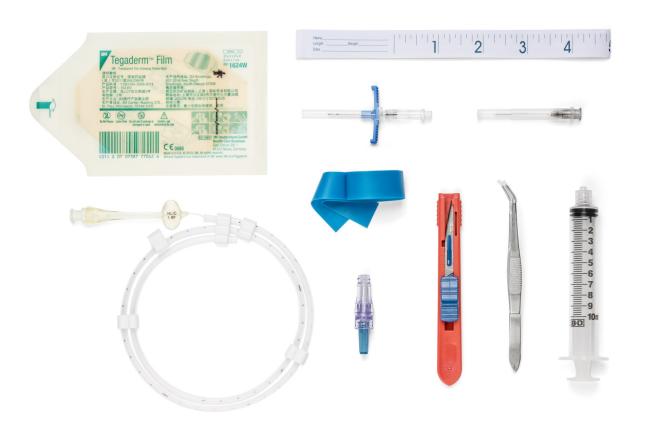

## **Standard Tray Components**

| Component                   | Quantity | Component        | Quantity |
|-----------------------------|----------|------------------|----------|
| IFU                         | 1        | Injection Needle | 1        |
| Polyurethane 1.9fr Catheter | 1        | Cloth            | 1        |
| 2fr Peal-able Introducer    | 1        | Drape            | 1        |
| 10cc Luer Lock Syringe      | 1        | Gauze            | 1        |
| Transparent Dressing        | 1        | Cotton Ball      | 1        |
| Stainless Steel Tweezers    | 1        |                  |          |