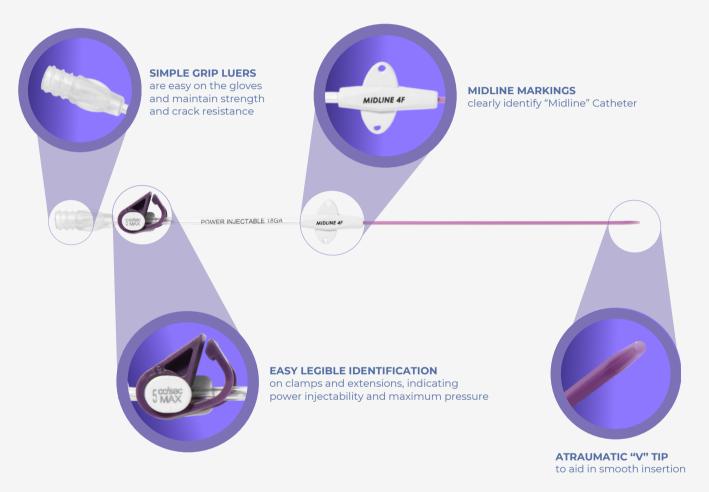

## **Features and Benefits**

Seldinger Technique: Facilitates a simple and straightforward, OTW insertion.

**Multiple Sizes**: The ProV Midline ST is available in multiple sizes to accommodate various vessel sizes and aid in patient comfort.

"V" Tipped Catheter Design: Aides in the transition from wire to vessels while helping promote consistent asperation and flow rates.

Multiple Uses: Designed to be used for infusion, intravenous therapy, and blood sampling.

Power injectable: Allows for the power injection of contrast media.