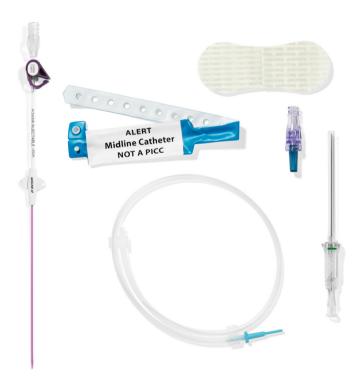

## Standard Kit Components\*

- Catheter
- Safety Introducer Needle
- Guidewire
- Securement Device
- Wristband

\*Components pictured may vary based on ability

Also available in Maximum Barrier kit configurations.