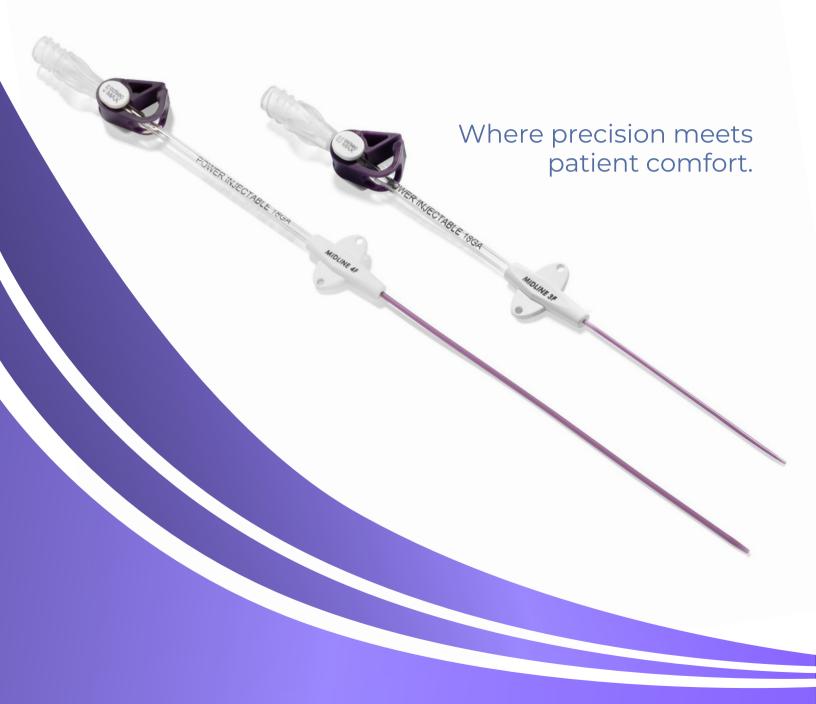

# **ProV Midline ST**

Midline Catheters with V-Precision Tip

**ProV Midline ST** is a Midline catheter intended for short term (less than 30 days) peripheral access to the venous system for the purpose of intravenous therapy, medicines, and blood products. The smooth, atraumatic tipped cannula allows for smooth insertion and helps to avoid trauma to the vessel. These catheters are packaged in a tray with accessories necessary for a percutaneous introduction using Seldinger Technique (ST).

A bridge between a short PIVC or extended dwell catheter and a traditional Midline, Health Line's **ProV Midline ST** is a suitable choice for patients requiring longer cannulation, and whose treatment regiment includes frequent blood draws, power injection cycles, and multiple infusions within 30 days.

## **Features and Benefits**

Seldinger Technique: Facilitates a simple and straightforward, OTW insertion.

**Multiple Sizes**: The ProV Midline ST is available in multiple sizes to accommodate various vessel sizes and aid in patient comfort.

"V" Tipped Catheter Design: Aides in the transition from wire to vessels while helping promote consistent asperation and flow rates.

Multiple Uses: Designed to be used for infusion, intravenous therapy, and blood sampling.

Power injectable: Allows for the power injection of contrast media.