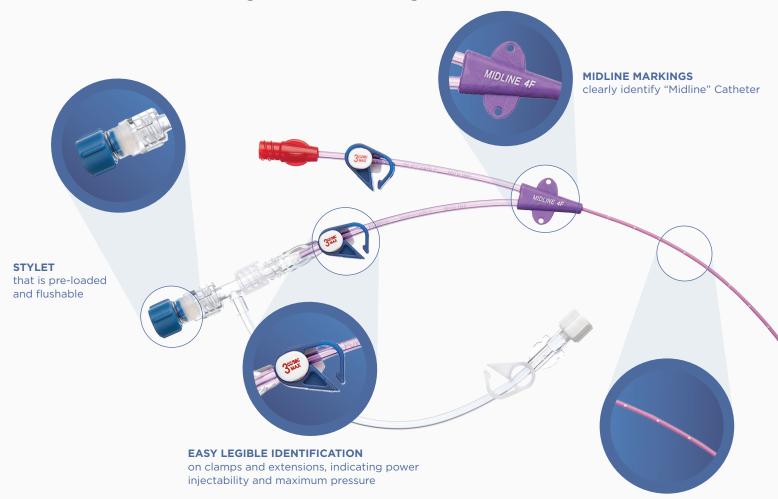

## **POLYURETHANE CONSTRUCTION** compatible with lodine and alcohol

#### **Features and Benefits**

Depth Markings - Allow the catheter to be measured and trimmed accurately.

Kit Components - CT injectable Midline Catheter includes MST insertion components.

**Polyurethane Catheter Construction -** Provides patient with radiopacity, durability, and strength while still allowing for catheter to be soft inside the vessel.

**Compatibility -** Catheter is MRI compatible.

**Placement -** X-ray not required after placement.