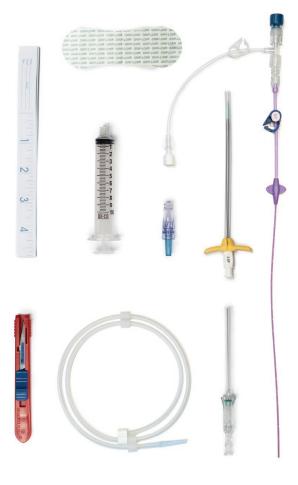

### **Standard Kit Components**

| Component                                          | Quantity |  |
|----------------------------------------------------|----------|--|
| Health Line CT Midline Catheter                    | 1        |  |
| Injection Cap                                      | 1, or 2  |  |
| Twisted Wire Stylet                                | 1        |  |
| .030 I.D. Adaptor w/Sideport                       | 1        |  |
| 21GA X 7CM Safety Introducer Needle                | 1        |  |
| PTFE Tearaway Introducer                           | 1        |  |
| Nitinol Straight Mandrel GW w/ Stainless Steel Tip | 1        |  |
| 10cc Disposable Luer Lock Syringe                  | 1        |  |
| Non-Safety Scalpel #11                             | 1        |  |
| 24" Paper Tape Measure                             | 1        |  |
| Stylet TAG                                         | 1        |  |
| Patient Info Guide                                 | 1        |  |
| Chart Sticker                                      | 1        |  |
| IFU                                                | 1        |  |
| Securment Device                                   | 1        |  |
| Midline Identification Band                        | 1        |  |