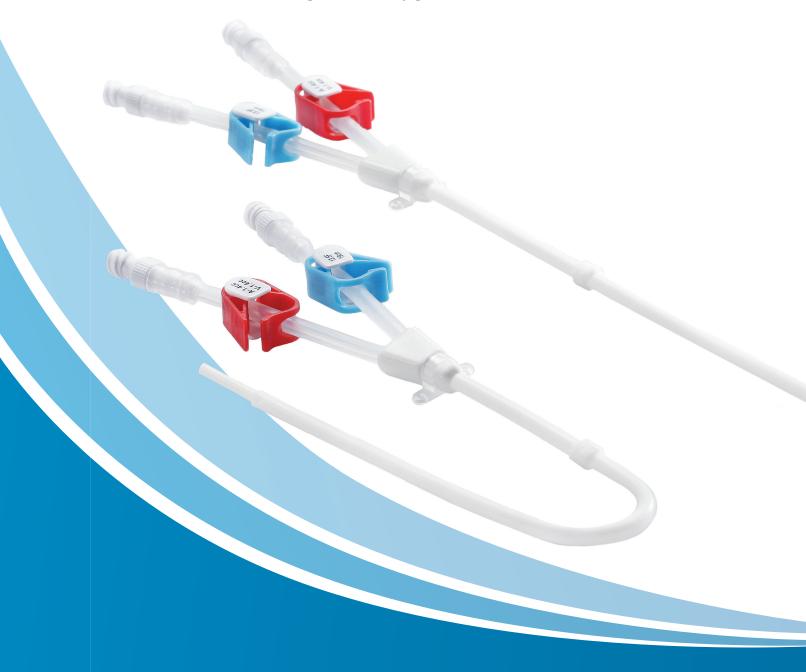

# Long Term Hemo-Dialysis Catheters and Kits

Intended for chronic dialysis therapy.

The CASCADE™ long term silicone catheters are intended for long term implantation for dialysis and apheresis therapy. Available in 13.5fr diameter, the CASCADE™ catheter give clinicians' high flow rates and decreases patient therapy time.

#### **Features and Benefits**

Radiopaque Silicone - Provides excellent visibility and biocompatibility

Circle C Design - Optimizes blood flow and minimizes venous back pressure

**Straight or Curved Construction** - The Cascade catheter comes in either straight or pre-curved variations