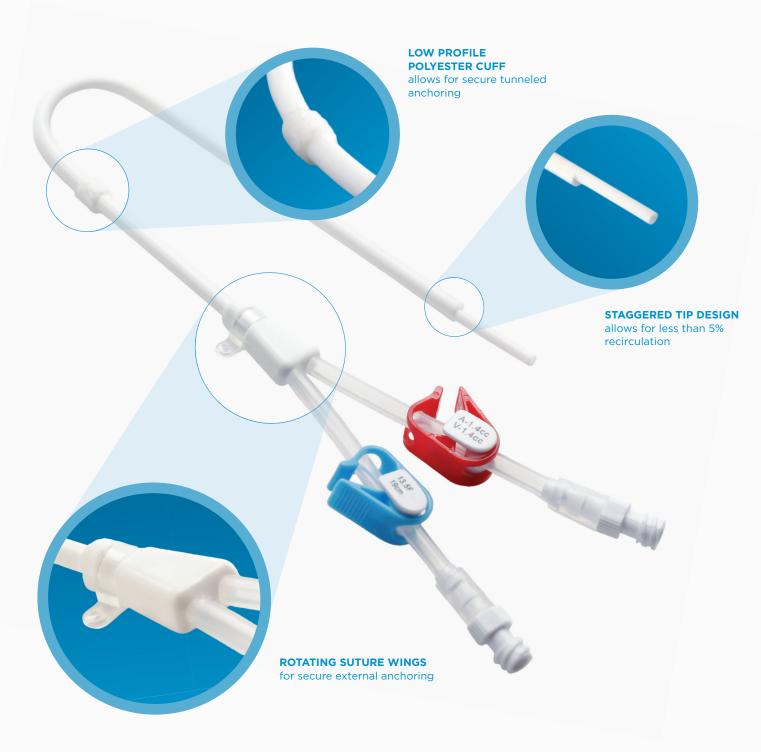

#### **Features and Benefits**

Radiopaque Silicone - Provides excellent visibility and biocompatibility

Circle C Design - Optimizes blood flow and minimizes venous back pressure

**Straight or Curved Construction** - The Cascade catheter comes in either straight or pre-curved variations