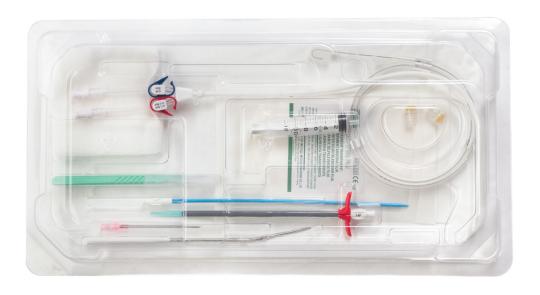

### **Standard Kit Components**

| Component                           | Quantity | Component        | Quantity |
|-------------------------------------|----------|------------------|----------|
| Cascade Silicone Catheter with Cuff | 1        | Tunneling Stylet | 1        |
| 18 Ga Introducer Needle             | 1        | 4x4 Gauze        | 6        |
| Guidewire                           | 1        | 10cc Syringe     | 1        |
| Vessel Dilator                      | 1        | Injection Caps   | 2        |
| Tearaway                            | 1        | Wound Dressings  | 2        |
| #11 Scalpel                         | 1        |                  |          |