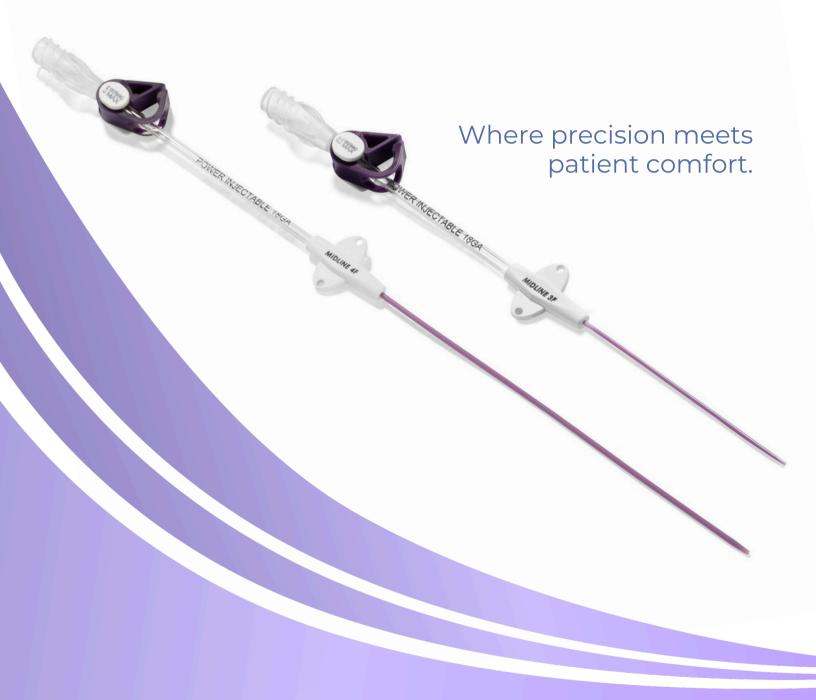

# Midline Catheters with V-Precision Tip

**ProV Midline ST** is a Midline catheter intended for short term (less than 30 days) peripheral access to the venous system for the purpose of intravenous therapy, medicines, and blood products. The smooth, atraumatic tipped cannula allows for smooth insertion and helps to avoid trauma to the vessel.

A bridge between a short PIVC and a traditional Midline, Health Line's **ProV Midline ST** is a short midline catheter, a suitable choice for patients requiring longer cannulation than achieved by a short PIVC, and whose treatment regiment includes frequent blood draws, power injection cycles, and multiple infusions within 30 days.