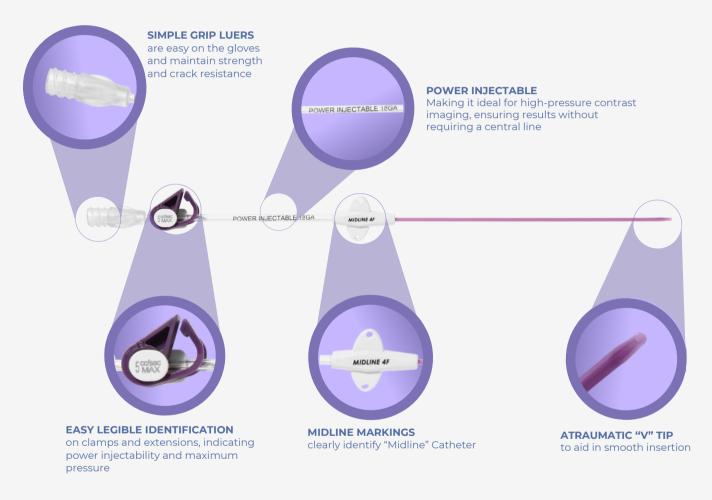

## **Features and Benefits**

**Power Injectable:** Allows for the power injection of contrast media.

**'V' Tipped Catheter Design:** Aides in the transition from wire to vessels while helping promote consistent asperation and flow rates.

Seldinger Technique: Facilitates a simple and straightforward, OTW insertion.

**Multiple Sizes**: The ProV Midline ST is available in multiple sizes to accommodate various vessel sizes and aid in patient comfort.

Multiple Uses: Designed to be used for infusion, intravenous therapy, and blood sampling.