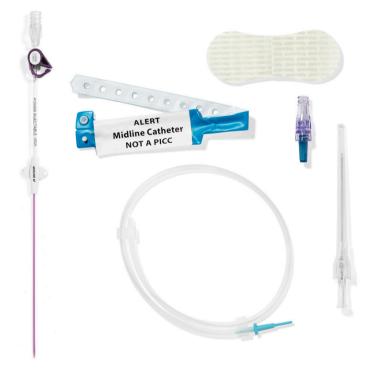

### Standard Kit Components\*

- Catheter
- Safety Introducer Needle
- Guidewire
- Securement Device
- Wristband

\*Components pictured may vary based on availability

Also available in Maximum Barrier kit configurations.