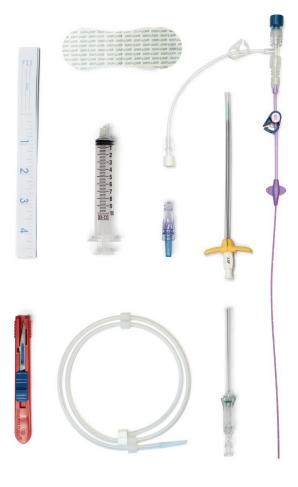

### **Standard Kit Components**

| Component                                          | Quantity |  |
|----------------------------------------------------|----------|--|
| Health Line CT Midline Catheter                    | 1        |  |
| Injection Cap                                      | 1, or 2  |  |
| Twisted Wire Stylet                                | 1        |  |
| .030 I.D. Adaptor w/Sideport                       | 1        |  |
| 21GA X 7CM Safety Introducer Needle                | 1        |  |
| PTFE Tearaway Introducer                           | 1        |  |
| Nitinol Straight Mandrel GW w/ Stainless Steel Tip | 1        |  |
| 10cc Disposable Luer Lock Syringe                  | 1        |  |
| Non-Safety Scalpel #11                             | 1        |  |
| 24" Paper Tape Measure                             | 1        |  |
| Stylet TAG                                         | 1        |  |
| Patient Info Guide                                 | 1        |  |
| Chart Sticker                                      | 1        |  |
| IFU                                                | 1        |  |
| Securment Device                                   | 1        |  |
| Midline Identification Band                        | 1        |  |