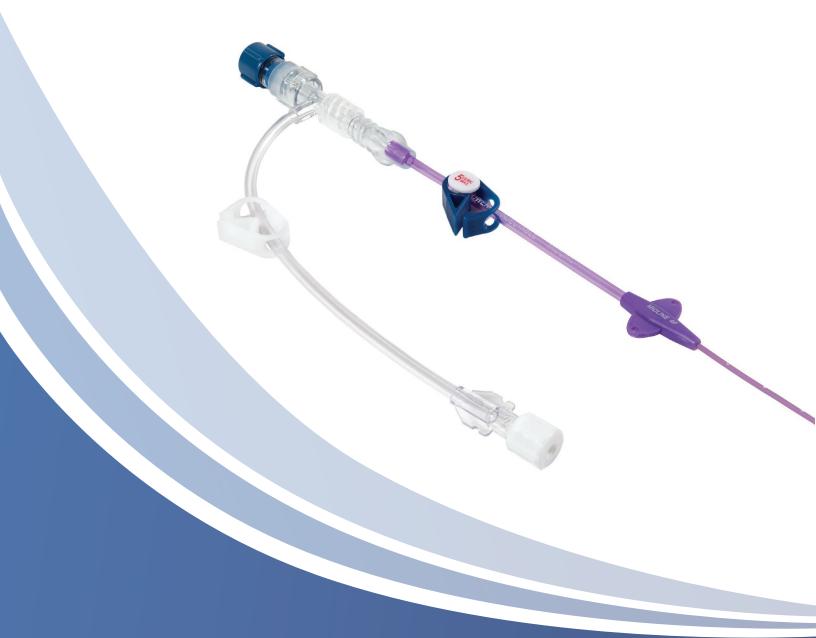

# **HEALTH LINE**

CT Midline Catheters with MST Insertion Kit

The Health Line CT Midline Catheter is intended for short term (less than 30 days) peripheral access to the venous system for the purpose of intravenous therapy, medicines, and blood products. A single venipuncture can meet infusion therapy requirements for patients needing 5-7 days of therapy, thus eliminating multiple needle sticks and enhancing patient comfort. Additionally, the Health Line can reduce vein inflammation better than short peripheral catheters and does not require an X-ray after placement.

The Health Line is the ideal choice for clinicians and patients looking for reliable short-term access and is available in single and dual lumen configurations.