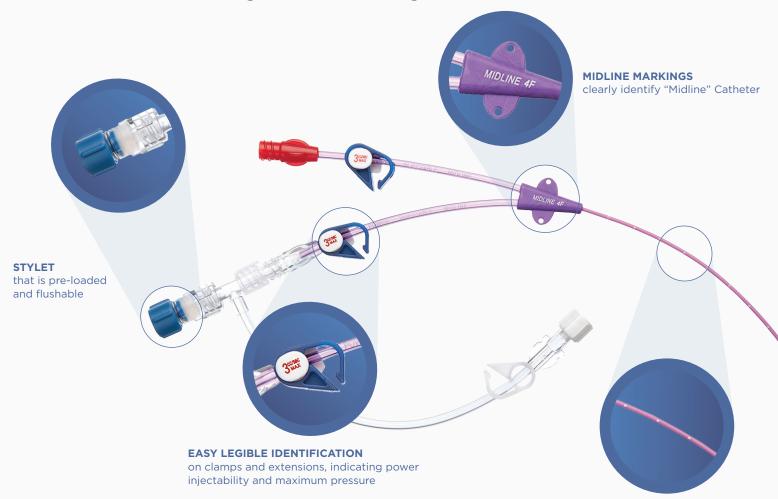

#### **Features and Benefits**

Depth Markings - Allow the catheter to be measured and trimmed accurately.

Kit Components - CT injectable Midline Catheter includes MST insertion components.

**Polyurethane Catheter Construction -** Provides patient with radiopacity, durability, and strength while still allowing for catheter to be soft inside the vessel.

**Compatibility -** Catheter is MRI compatible.

**Placement -** X-ray not required after placement.