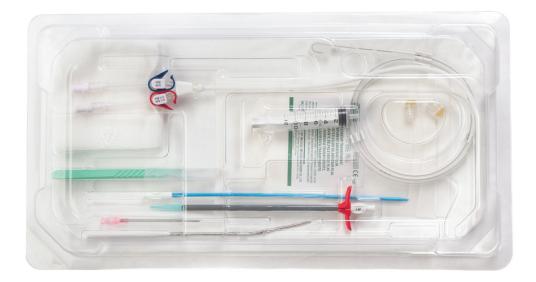

### **Standard Kit Components**

| Component                           | Quantity | Component        | Quantity |
|-------------------------------------|----------|------------------|----------|
| Cascade Silicone Catheter with Cuff | 1        | Tunneling Stylet | 1        |
| 18 Ga Introducer Needle             | 1        | 4x4 Gauze        | 6        |
| Guidewire                           | 1        | 10cc Syringe     | 1        |
| Vessel Dilator                      | 1        | Injection Caps   | 2        |
| Tearaway                            | 1        | Wound Dressings  | 2        |
| #11 Scalpel                         | 1        |                  |          |