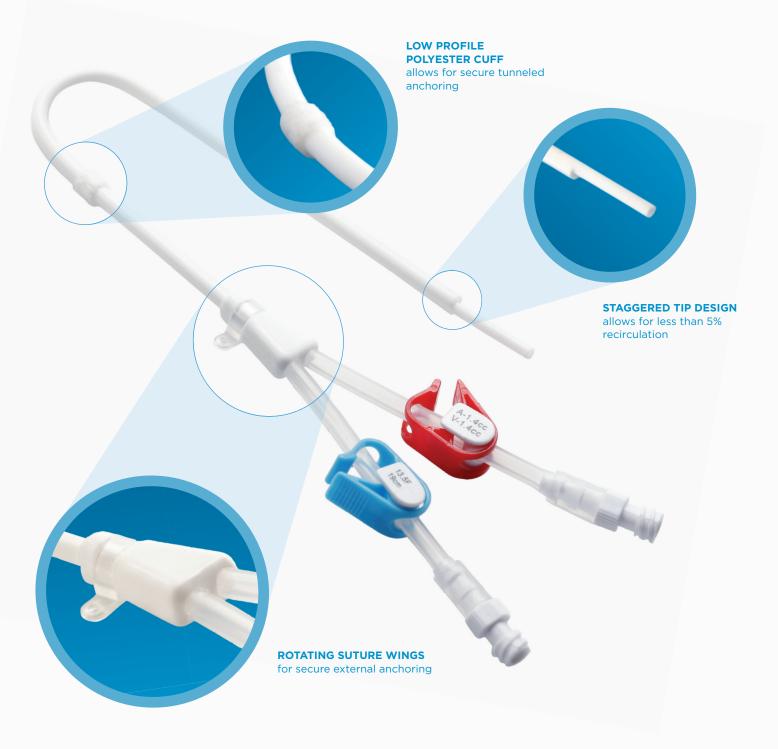

#### **Features and Benefits**

Radiopaque Silicone - Provides excellent visibility and biocompatibility

Circle C Design - Optimizes blood flow and minimizes venous back pressure

**Straight or Curved Construction** - The Cascade catheter comes in either straight or pre-curved variations