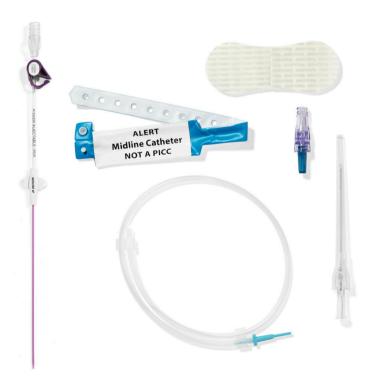

## Standard Kit Components\*

- Catheter
- Safety Introducer Needle
- Guidewire
- Securement Device
- Wristband

\*Components pictured may vary based on availability

Also available in Maximum Barrier kit configurations.