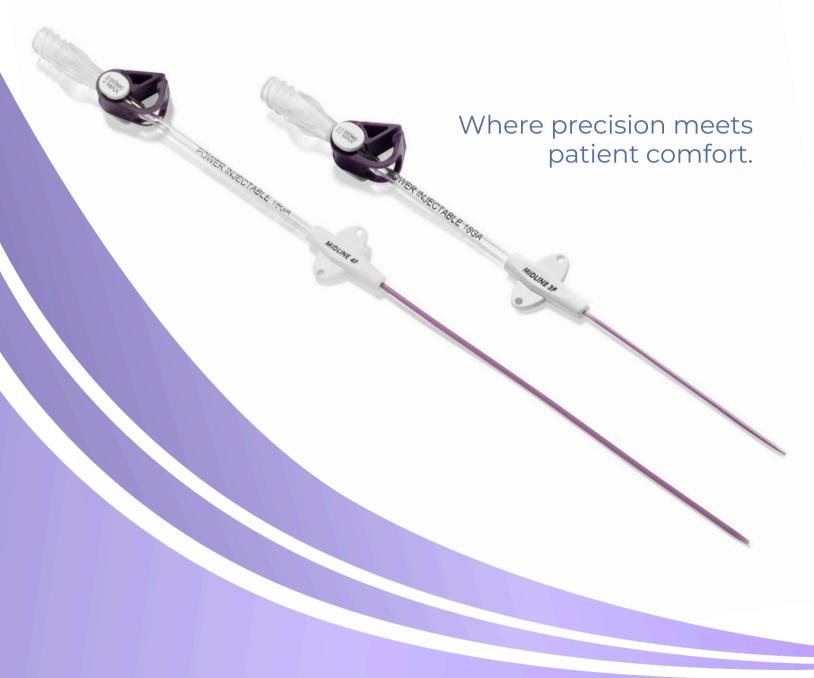

# **ProV Midline ST**

Midline Catheters with V-Precision Tip

**ProV Midline ST** is a Midline catheter intended for short term (less than 30 days) peripheral access to the venous system for the purpose of intravenous therapy, medicines, and blood products. The smooth, atraumatic tipped cannula allows for smooth insertion and helps to avoid trauma to the vessel.

A bridge between a short PIVC and a traditional Midline, Health Line's **ProV Midline ST** is a short midline catheter, a suitable choice for patients requiring longer cannulation than achieved by a short PIVC, and whose treatment regiment includes frequent blood draws, power injection cycles, and multiple infusions within 30 days.

## **Features and Benefits**

Power Injectable: Allows for the power injection of contrast media.

**'V' Tipped Catheter Design:** Aides in the transition from wire to vessels while helping promote consistent asperation and flow rates.