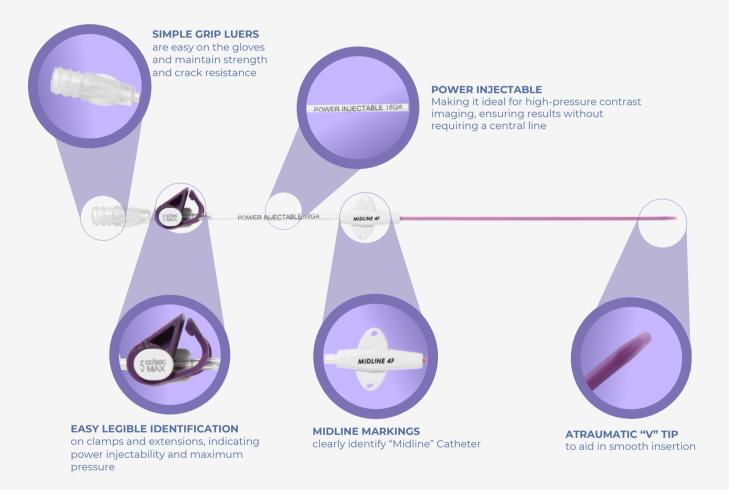

## **Features and Benefits**

Power Injectable: Allows for the power injection of contrast media.

**'V' Tipped Catheter Design:** Aides in the transition from wire to vessels while helping promote consistent asperation and flow rates.

Seldinger Technique: Facilitates a simple and straightforward, OTW insertion.

**Multiple Sizes**: The ProV Midline ST is available in multiple sizes to accommodate various vessel sizes and aid in patient comfort.

Multiple Uses: Designed to be used for infusion, intravenous therapy, and blood sampling.