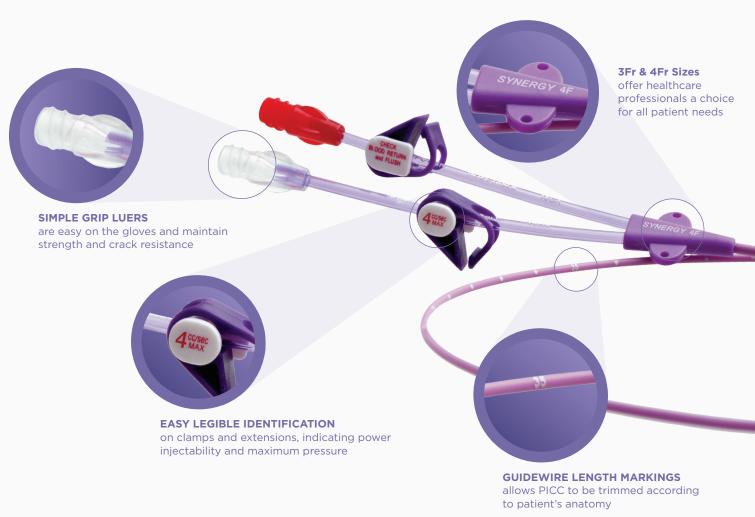

## **Features and Benefits**

One Piece Cannula Construction - No bonds or welds helps to ensure catheter will not break.

**CVP Monitoring -** SYNERGY CT PICC™ (power PICCs) are indicated for central vein pressure monitoring.

Polyurethane Catheter Construction - Provides radiopacity, durability, and strength.

Low Profile Hub - Allows for better patient comfort and easy securement.

Grip-Lok™ - Stabilizes and locks catheter securely in place reducing needlestick injuries.

## SYNERGY-XS CT PICCTM

Smaller Vein PICC Access with Power Injectability

Health Line now offers a complete line of 3Fr Single and 4Fr Dual Lumen power injectable Synergy CT PICC™ catheters for patients with smaller veins. These XS CT PICCs offer the same ease and effectiveness as our popular Synergy CT PICC™ line with the advantage of giving clinicians more options in choosing the best PICC size for the patient.