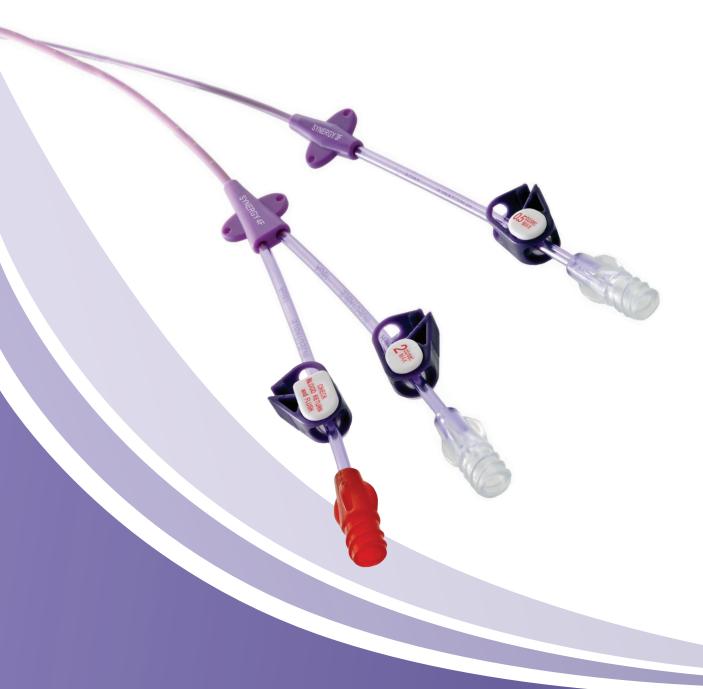

## SYNERGY-XS CT PICCTM

Smaller Vein PICC Access with Power Injectability

Health Line now offers a complete line of 3Fr Single and 4Fr Dual Lumen power injectable Synergy CT PICC™ catheters for patients with smaller veins. These XS CT PICCs offer the same ease and effectiveness as our popular Synergy CT PICC™ line with the advantage of giving clinicians more options in choosing the best PICC size for the patient.

## **Features and Benefits**

One Piece Cannula Construction - No bonds or welds helps to ensure catheter will not break.

**CVP Monitoring -** SYNERGY CT PICC™ (power PICCs) are indicated for central vein pressure monitoring.

Polyurethane Catheter Construction - Provides radiopacity, durability, and strength.

Low Profile Hub - Allows for better patient comfort and easy securement.

Grip-Lok™ - Stabilizes and locks catheter securely in place reducing needlestick injuries.