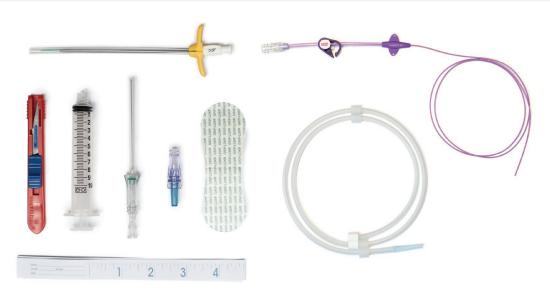

## **Standard Kit Components**

| Component                                   | Quantity | Component                    | Quantity |
|---------------------------------------------|----------|------------------------------|----------|
| Synergy-XS CT PICC™                         | 1        | Safety Scalpel #11           | 1        |
| Needle Free Valve                           | 1 or 2   | 24" Paper Tape Measure       | 1        |
| Twisted Wire Stylet and Adaptor w/ Sideport | 1        | PICC Stylet TAG              | 1        |
| 21GA X 7CM Safety Seld.Echo.Needle          | 1        | HLIC PICC Patient Info Guide | 1        |
| PTFE Tearaway Introducer                    | 1        | HLIC CT PICC Chart Sticker   | 1        |
| Nitinol Straight Mandrel GW w/ Tungsten Tip | 1        | HLIC CT PICC IFU             | 1        |
| 10cc Disposable Luer Lock Syr               | 1        | Securment Device             | 1        |

**Safety Components -** Kit trays include a range of safety components such as, safety scalpel and safety introducer needle to improve patient and clinician safety.